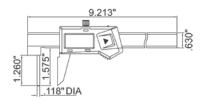

- Left jaw slides up and down to facilitate measurement of stepped sections
- Resolution: 0.0005"/0.01mm
- Buttons: on/off, zero, inch/mm
- Auto power off move unit to turn on
- Battery CR2032
- Data output
- Stainless steel
- Supplied in fitted storage case

| Range     | Accuracy | L      | a      | b      | c      | d      | INSIZE    | Code   |
|-----------|----------|--------|--------|--------|--------|--------|-----------|--------|
| (mm/Inch) | (Inch)   | (Inch) | (Inch) | (Inch) | (Inch) | (Inch) | No.       |        |
| 0-150/0-6 | ±0.0015  | 9.409  | 1.575  | 0.65   | 0.669  | 4.331  | 1186-150A | 280625 |