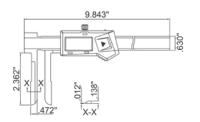

| Range     | Accuracy | L      | a      | b      | c      | d      | INSIZE    | Code   |
|-----------|----------|--------|--------|--------|--------|--------|-----------|--------|
| (mm/Inch) | (Inch)   | (Inch) | (Inch) | (Inch) | (Inch) | (Inch) | No.       |        |
| 0-150/0-6 | ±0.0015  | 9.409  | 1.575  | 0.65   | 0.669  | 4.331  | 1186-150A | 280625 |