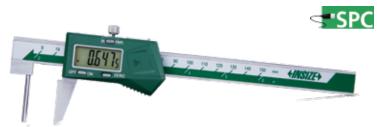

## **Electronic Inside Knife-Edge Caliper**

- Measures diameter of deep step holes
- Resolution: 0.0005"/0.01mm
- Buttons: on/off, zero, inch/mm
- Auto power off move unit to turn on
- Battery CR2032
- Data output
- Stainless steel
- Supplied in fitted storage case

| Range<br>(mm/Inch) | Accuracy<br>(Inch) | INSIZE<br>No. | Code   |
|--------------------|--------------------|---------------|--------|
| 15-150/0.6-6       | ±0.002             | 1123-150A     | 280589 |