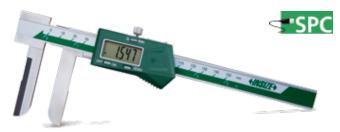

## **Electronic Inside Knife-Edge Caliper**

- Measures diameter of deep step holes
- Resolution: 0.0005"/0.01mm
- Buttons: on/off, zero, inch/mm
- Auto power off move unit to turn on
- Battery CR2032
- Data output
- Stainless steel
- Supplied in fitted storage case