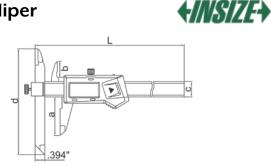

- Left jaw slides up and down to facilitate measurement of stepped sections
- Resolution: 0.0005"/0.01mm
- Buttons: on/off, zero, inch/mm
- Auto power off move unit to turn on
- Battery CR2032
- Data output
- Stainless steel
- Supplied in fitted storage case