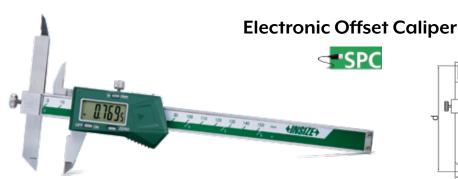

## **Electronic Tube Thickness Caliper**

- Measures wall thickness of tubes
- Resolution: 0.0005"/0.01mm
- Buttons: on/off, zero, inch/mm
- Auto power off move unit to turn on
- Battery CR2032
- Data output
- Stainless steel
- Supplied in fitted storage case