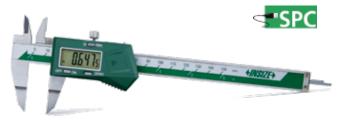

## **Electronic Small Point Caliper**

- Small pointed jaws fit into small grooves and recesses
- Resolution: 0.0005"/0.01mm
- Buttons: on/off, zero, inch/mm
- Auto power off move unit to turn on
- Battery CR2032
- Data output
- Stainless steel
- Supplied in fitted storage case

| Range     | Accuracy | INSIZE   | Code   |  |
|-----------|----------|----------|--------|--|
| (mm/Inch) | (Inch)   | No.      |        |  |
| 0-150/0-6 | ±0.0015  | 1169-150 | 877119 |  |