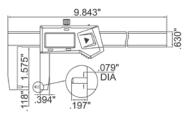

| Range<br>(mm/Inch) | Accuracy<br>(Inch) | L<br>(Inch) | a<br>(Inch) | b<br>(Inch) | c<br>(Inch) | d<br>(Inch) | e<br>(Inch) | g<br>(Inch) | INSIZE<br>No. | Code   |
|--------------------|--------------------|-------------|-------------|-------------|-------------|-------------|-------------|-------------|---------------|--------|
| 0-150/0-6          | ±0.0015            | 9.291       | 0.827       | 0.63        | 0.63        | 1.575       | 0.3         | 0.669       | 1188-150A     | 280580 |