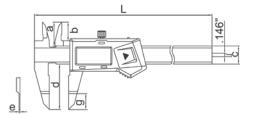

## **Electronic Blade Caliper**

- Blade jaws fit into small grooves
- Resolution: 0.0005"/0.01mm
- Buttons: on/off, zero, inch/mm
- Auto power off move unit to turn on
- Battery CR2032
- Data output
- Stainless steel
- Supplied in fitted storage case

| Range<br>(mm/Inch) | Accuracy<br>(Inch) | L<br>(Inch) | a<br>(Inch) | b<br>(Inch) | c<br>(Inch) | d<br>(Inch) | e<br>(Inch) | g<br>(Inch) | INSIZE<br>No. | Code   |
|--------------------|--------------------|-------------|-------------|-------------|-------------|-------------|-------------|-------------|---------------|--------|
| 0-150/0-6          | ±0.0015            | 9.291       | 0.827       | 0.63        | 0.63        | 1.575       | 0.3         | 0.669       | 1188-150A     | 280580 |