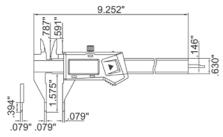

## **Electronic Blade Caliper**

- Blade jaws fit into small grooves
- Resolution: 0.0005"/0.01mm
- Buttons: on/off, zero, inch/mm
- Auto power off move unit to turn on
- Battery CR2032
- Data output
- Stainless steel
- Supplied in fitted storage case

| Range<br>(mm/Inch) | Accuracy<br>(Inch) | L<br>(Inch) | a<br>(Inch) | b<br>(Inch) | c<br>(Inch) | d<br>(Inch) | e<br>(Inch) | g<br>(Inch) | INSIZE<br>No. | Code   |
|--------------------|--------------------|-------------|-------------|-------------|-------------|-------------|-------------|-------------|---------------|--------|
| 0-150/0-6          | ±0.0015            | 9.291       | 0.827       | 0.63        | 0.63        | 1.575       | 0.3         | 0.669       | 1188-150A     | 280580 |