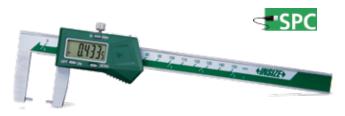

## **Electronic Outside Point Caliper**

- Measures wall thickness inside bores and recesses
- Resolution: 0.0005"/0.01mm
- Buttons: on/off, zero, inch/mm
- Auto power off move unit to turn on
- Battery CR2032
- Data output
- Stainless steel
- Supplied in fitted storage case

| Range     | Accuracy | INSIZE    | Code   |  |
|-----------|----------|-----------|--------|--|
| (mm/Inch) | (Inch)   | No.       |        |  |
| 0-150/0-6 | ±0.0015  | 1185-150A | 280514 |  |