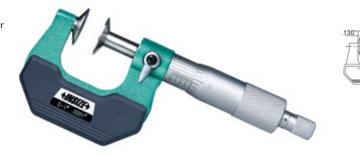

## **Disk Micrometer**

- Measure root tangent length of gear
- Ratchet stop
- Supplied with setting standards

| Range  | Graduation | Accuracy | Parallelism | L      | b      | INSIZE | Code   |
|--------|------------|----------|-------------|--------|--------|--------|--------|
| (Inch) | (Inch)     | (Inch)   | (Inch)      | (Inch) | (Inch) | No.    |        |
| 0-1    | 0.0001     | 0.00015  | 0.0002      | 1.339  | 0.945  | 3282-1 | 281575 |