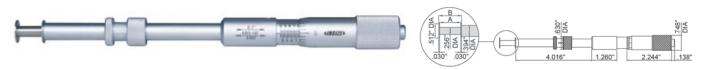

## **Groove Micrometer**

- Measure width of grooves inside bores
- Non-rotating spindle
- Two graduations for inside and outside measurement

| Range (outside A)<br>(Inch) | Range (inside B)<br>(Inch) | Graduation<br>(Inch) | Accuracy<br>(Inch) | INSIZE<br>No. | Code   |
|-----------------------------|----------------------------|----------------------|--------------------|---------------|--------|
| 0-1                         | 0.06-1.05                  | 0.001                | 0.0004             | 3287-1        | 281908 |
| 1-2                         | 1.05-2.05                  | 0.001                | 0.0004             | 3287-2        | 281909 |