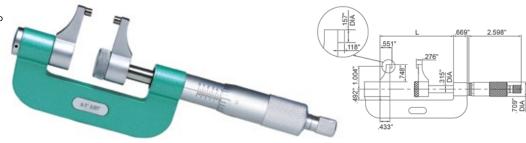

## **Caliper Type Micrometer**

- Graduation .001"
- Non-rotating spindle Ratchet stop
- Carbide measuring faces
- Supplied in fitted storage case

| Range<br>(Inch) | ·   · · |       | INSIZE<br>No. | Code   |  |
|-----------------|---------|-------|---------------|--------|--|
| 0-1             | 0.0004  | 2.205 | 3238-1        | 281595 |  |