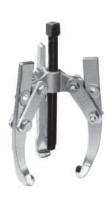

## **Gear Pullers**

#### Three-Jaw

| Size<br>(Inch) | Code   |
|----------------|--------|
| 3              | 416151 |
| 4              | 416152 |
| 6              | 416153 |
| 8              | 416154 |
| 12             | 416155 |