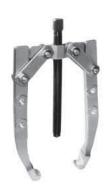

## **Gear Pullers**

### Two-Jaw

| Size<br>(Inch) | Code   |
|----------------|--------|
| 3              | 416141 |
| 6              | 416143 |
| 8              | 416144 |
| 12             | 416145 |