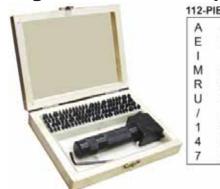

## **Interchangeable Steel Stamp Sets**

- For hand or machine use
- Made from special tool steel
- A fast easy solution for multi-character marking - in a simple stroke you can indent a series of letters and numbers on a product or nameplate
- Each character is hardened and tempered to 59-61 Rockwell C and nickel finished to resist rust
- Set includes a type holder with a complete selection of letters, numbers, dash, slash, amok, period, comma, ampersand and spacers
- Supplied in storage case

| Size<br>(Inch) | Code   |
|----------------|--------|
| 1/16           | 604140 |
| 3/32           | 604141 |
| 1/8            | 604142 |
| 3/16           | 604143 |
| 1/4            | 604144 |
| 3/8            | 604145 |

| A | Α | Α | В | В | C | C | D | D | E |
|---|---|---|---|---|---|---|---|---|---|
| E | E | E | F | F | G | G | H | H | 1 |
| 1 | 1 | J | J | K | K | L | L | L | M |
| M | N | N | N | 0 | 0 | 0 | P | P | Q |
| R | R | R | S | S | S | T | T | U | U |
| U | V | W | W | X | X | Y | Z | & | 1 |
| 1 | - | - | 4 |   |   | 1 | 1 | 1 | 1 |
| 1 | 2 | 2 | 2 | 2 | 3 | 3 | 3 | 4 | 4 |
| 4 | 4 | 5 | 5 | 5 | 6 | 6 | 6 | 7 | 7 |
| 7 | 8 | 8 | 8 | 9 | 9 | 9 | 0 | 0 | 0 |