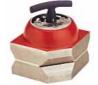

#### **Magnetic Holder**

- Contains powerful Alcomax magnetic material
- The holder provides the welder with a powerful, rigid support on flat and round components at various angles during welding and welding preparation applications
- The magnetic holder is switchable and can be partially energised

| Length | Height | Width  | Pull  | Code   |
|--------|--------|--------|-------|--------|
| (Inch) | (Inch) | (Inch) | (lbs) |        |
| 4-1/4  | 5-1/2  | 4-1/4  | 220   | 381160 |