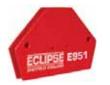

### **Magnetic Quick Clamps**

- The Eclipse magnetic quick clamp is designed to facilitate fast and accurate holding of ferrous metals
- Quick clamps are also suitable for retrieval applications
- Maximum operating temperature up to 176°F

| Length<br>(Inch) | Height<br>(Inch) | Width<br>(Inch) | Weight<br>(lbs) | Pull<br>(lbs) | Code   | Length<br>(Inch) | Height<br>(Inch) | Width<br>(Inch) | Weight<br>(Ibs) | Pull<br>(Ibs) | Code   |
|------------------|------------------|-----------------|-----------------|---------------|--------|------------------|------------------|-----------------|-----------------|---------------|--------|
| 4                | 2-9/16           | 1/2             | 0.66            | 22            | 381165 | 4                | 2-9/16           | 13/16           | 0.88            | 33            | 381166 |