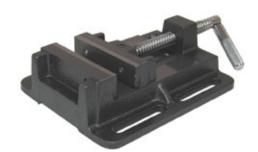

## **Drill Press Vises**

| Jaw<br>Width<br>(Inch) | Jaw<br>Opening<br>(Inch) | Jaw<br>Depth<br>(Inch) | Weight<br>(kg/lbs) | Code   |
|------------------------|--------------------------|------------------------|--------------------|--------|
| 3-1/8                  | 2-3/4                    | 1-1/16                 | 3/6.61             | 327490 |
| 4-1/8                  | 3-3/4                    | 1-3/16                 | 4/8.82             | 327491 |
| 5                      | 4-5/8                    | 1-3/8                  | 6/13.23            | 327492 |
| 6                      | 5-5/8                    | 1-3/8                  | 8/17.64            | 327493 |