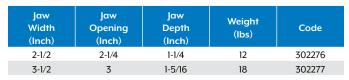

## **Drill Press Vises**

| Jaw<br>Width<br>(Inch) | Jaw<br>Opening<br>(Inch) | Jaw<br>Depth<br>(Inch) | Weight<br>(kg/lbs) | Code   |
|------------------------|--------------------------|------------------------|--------------------|--------|
| 3-1/8                  | 2-3/4                    | 1-1/16                 | 3/6.61             | 327490 |
| 4-1/8                  | 3-3/4                    | 1-3/16                 | 4/8.82             | 327491 |
| 5                      | 4-5/8                    | 1-3/8                  | 6/13.23            | 327492 |
| 6                      | 5-5/8                    | 1-3/8                  | 8/17.64            | 327493 |