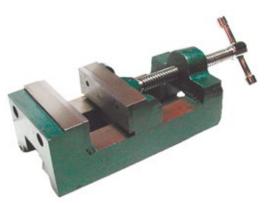

## **Drill Press Vises**

| Jaw<br>Width<br>(Inch) | Jaw<br>Opening<br>(Inch) | Jaw<br>Depth<br>(Inch) | Weight<br>(kg/lbs) | Code   |
|------------------------|--------------------------|------------------------|--------------------|--------|
| 3-1/8                  | 2-3/4                    | 1-1/16                 | 3/6.61             | 327490 |
| 4-1/8                  | 3-3/4                    | 1-3/16                 | 4/8.82             | 327491 |
| 5                      | 4-5/8                    | 1-3/8                  | 6/13.23            | 327492 |
| 6                      | 5-5/8                    | 1-3/8                  | 8/17.64            | 327493 |