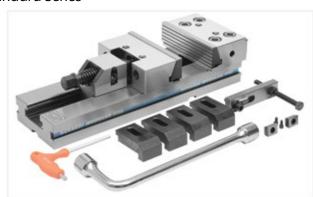

## **Standard Series**

- Modular design for easy interchangeability
- Hardened and ground steel
- Manufactured under rigid quality control
- Fixed vise with guided movable jaw
- ullet High alloyed quality resistance steel, case hardened (HRC 60 ±2)
- Unlimited clamping range
- Supplied with one workstop, one pair of positioning key nuts, two pair of clamps, one box wrench and one "T" wrench