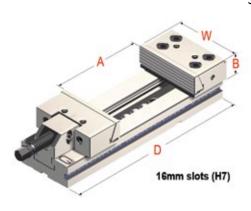

## **Modular System Vises**

## **Standard Series**

- Modular design for easy interchangeability
- Hardened and ground steel
- Manufactured under rigid quality control
- Fixed vise with guided movable jaw
- ullet High alloyed quality resistance steel, case hardened (HRC 60 ±2)
- Unlimited clamping range
- Supplied with one workstop, one pair of positioning key nuts, two pair of clamps, one box wrench and one "T" wrench

| Туре | W<br>Jaw Width<br>(Inch) | A<br>Jaw Opening<br>(Inch) | B<br>Jaw Height<br>(Inch) | D<br>Base Length<br>(Inch) | Approximate<br>Weight<br>(kg/lbs) | Code   |
|------|--------------------------|----------------------------|---------------------------|----------------------------|-----------------------------------|--------|
| 2    | 5                        | 5.9                        | 1.5                       | 13.5                       | 13/28                             | 278002 |
| 3    | 6                        | 7.8                        | 1.9                       | 16.5                       | 26/56                             | 278004 |
| 3    | 6                        | 11.1                       | 1.9                       | 20.7                       | 29/64                             | 278006 |