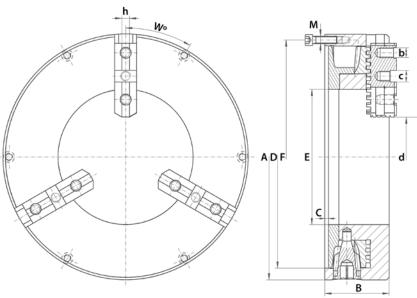

## **Universal Lathe Chucks**

Cast Iron – 2-Piece Jaws – 3-Jaw Self-Centering

## Oil Country Chucks-Plain Back - Series 3295

- Cast iron
- With large through-hole designed for gripping long work pieces or pipes during machining
- Hardened and ground working surfaces
- High gripping force
- High accuracy
- Chucks can work individually or in pairs, mounted on opposite sides of the lathe spindle

## **Standard Accessories:**

- 1 set of soft top jaws
- 1 set of hard master jaws
- 1 wrench

| A<br>(Inch) | B<br>(Inch) | C<br>(Inch) | D<br>(Inch) | E<br>(Inch) | F<br>(Inch) | М       | w   | a<br>(Inch) | b      | c<br>(Inch) | h<br>(Inch) | d<br>Clamping<br>Range<br>(Inch) | Max<br>RPM | Weight<br>(lbs) | Code   |
|-------------|-------------|-------------|-------------|-------------|-------------|---------|-----|-------------|--------|-------------|-------------|----------------------------------|------------|-----------------|--------|
| 15.75       | 4.13        | 0.24        | 14.25       | 8.66        | 15.00       | 6 x M12 | 30° | 4.72        | 5/8-11 | 0.75        | 0.5         | 5.43 - 10.08                     | 500        | 127.21          | 355065 |
| 20.00       | 4.72        | 0.31        | 18.19       | 12.60       | 18.96       | 6 x M16 | 30° | 4.72        | 3/4-10 | 0.75        | 0.5         | 9.84 - 14.96                     | 350        | 167.11          | 355066 |
| 25.98       | 5.31        | 0.55        | 22.83       | 15.98       | 24.41       | 6 x M16 | 30° | 5.00        | 3/4-10 | 0.75        | 0.5         | 14.80 - 19.57                    | 250        | 284.18          | 355067 |