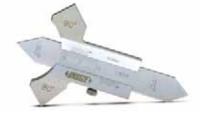

## **Welding Seam Gage**

- Graduation: 1/128"
- · Stainless steel with satin chrome plated reading surface
- With 60°, 70°, 80°, and 90° angle gages
- Supplied in storage pouch

| Range<br>(Inch) | Code   |
|-----------------|--------|
| 0-0.8           | 283581 |