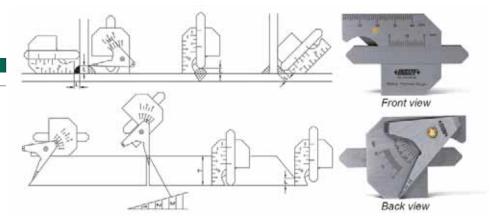

## **Multi-Purpose Welding Gage**

- Graduation: 1/128"
- Hardened stainless steel with satin chrome plated reading surface
- Supplied in storage pouch

| Code   |  |
|--------|--|
| 283584 |  |