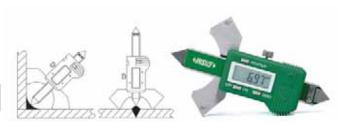

## **Electronic Welding Seam Gage**

- Measures flat welding seams and welding seams in corners
- Resolution: 0.0005"/0.01mm
- Stainless steel
- With 60°, 70°, 80°, and 90° angle gages
- Battery SR44
- · Supplied in fitted storage case

| Range<br>(Inch/mm) | Code   |
|--------------------|--------|
| 0-0.8/0-20         | 283583 |