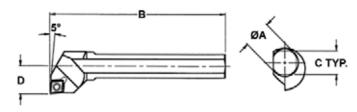

#### **Cross Hole Boring Bars**

• Used for extending boring diameters on DBL heads by locating in the cross hole

| Tool Reference | A<br>Shank Diameter<br>(Inch) | B<br>(Inch) | C<br>(Inch) | D<br>(Inch) | Insert I/C<br>(Inch) | Torx® Wrench Size | Code   |
|----------------|-------------------------------|-------------|-------------|-------------|----------------------|-------------------|--------|
| CHB-80B        | 0.500                         | 2.75        | 0.43        | 0.53        | 1/4                  | T7                | 250245 |
| CHB-80D        | 0.750                         | 4.75        | 0.64        | 0.77        | 3/8                  | T15               | 250246 |
| CHB-80E        | 1.000                         | 5.31        | 0.85        | 0.87        | 3/8                  | T15               | 250247 |