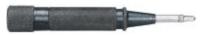

## **Heavy Duty**

- Fully automatic single hand operation
- Adjustable from very light to extra heavy markings
- Used for marking, punching, staking and riveting
- Replaceable point is made from hardened alloy steel
- Individually packed in vinyl pouch

| Length<br>(Inch) | Diameter<br>(Inch) | Code   |
|------------------|--------------------|--------|
| 5-1/2            | 5/8                | 460050 |