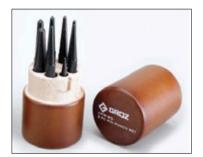

### **Center Punch Sets**

- Eight pieces per set
- 4" length
- Well proportioned for comfort
- Hardened and tempered
- Knurled finger grip for ease of use

| Sizes Included<br>Inch (mm)                                                                  | Code   |
|----------------------------------------------------------------------------------------------|--------|
| 1/16 (1.5), 5/64 (2), 3/32 (2.5), 1/8 (3),<br>9/64 (3.5), 5/32 (4), 3/16 (5), and 7/32 (5.5) | 460042 |