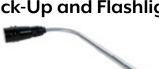

# **Telescoping Magnetic** Pick-Up and Flashlight

- Flashlight range: 118"
- For illumination and pick up metal parts in hidden areas
- Head can bend
- Telescoping handle, made of stainless steel
- Magnetic head and end
- With four LR44 batteries
- Battery life: 8h