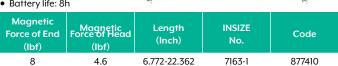

# **Telescoping Magnetic** Pick-Up and Flashlight

- Flashlight range: 118"
- For illumination and pick up metal parts in hidden areas
- Head can bend
- Telescoping handle, made of stainless steel
- Magnetic head and end
- With four LR44 batteries
- Battery life: 8h