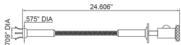

# Flexible Pick-Up and Flashlight

- Flexible spring rod, made of stainless steel
- Three LR44 batteries
- Battery life: 24h

|          | 24.000    |
|----------|-----------|
| 709" DIA | .575" DIA |

| Magnetic Force | Flashlight range | INSIZE | Code   |
|----------------|------------------|--------|--------|
| (lbf)          | (Inch)           | No.    |        |
| 1.98           | 40               | 7164-1 | 877411 |

6.772~22.362"