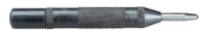

#### **Light Duty**

- Pressure can be varied from 5 lbs. to approximately 30 lbs. simply by rotating knurled head
- Used for marking light dotting to heavy punching

| Length<br>(Inch) | Code   |
|------------------|--------|
| 5                | 460051 |

| Length<br>(Inch) | Diameter<br>(Inch) | Code   |
|------------------|--------------------|--------|
| 5-1/2            | 5/8                | 460050 |