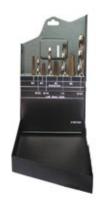

### Square – 8 Pieces

| Description                                                                                                   | Code   |
|---------------------------------------------------------------------------------------------------------------|--------|
| 4 left hand drill sizes:<br>1/8", 3/16", 1/4" and 5/16",<br>and 4 square extrators<br>Supplied in Metal Index | 750009 |