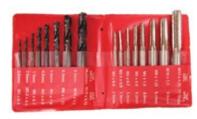

## **Premium Tap & Drill Sets**

Black & Gold – 18 Pieces

• These premium heavy duty drills have gold treatment for maximum lubricity and torsional strength

Description

| 135° Split Point Drills: 5/16", 27/64", #7, #21, #25, #29, #36, F and U, |
|--------------------------------------------------------------------------|
| and Spiral Point Taps: 6-32, 8-32, 10-24, 10-32, 1/4-20,                 |
| 5/16-18, 3/8-16, 7/16-14 and 1/2-13                                      |
| Supplied in Metal Index                                                  |

750007

CAR