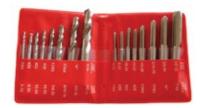

| Description                                                   | Code   |
|---------------------------------------------------------------|--------|
| 16-Piece Set (8 taps and 8 drills)<br>Supplied in Vinyl Pouch | 311526 |
|                                                               |        |