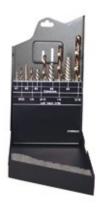

### Spiral – 10 Pieces

| Description                                                                                                          | Code   |
|----------------------------------------------------------------------------------------------------------------------|--------|
| 5 left hand drill sizes:<br>3/32", 1/8", 3/16", 1/4" and 5/16", and 5<br>spiral extrators<br>Supplied in Metal Index | 750008 |