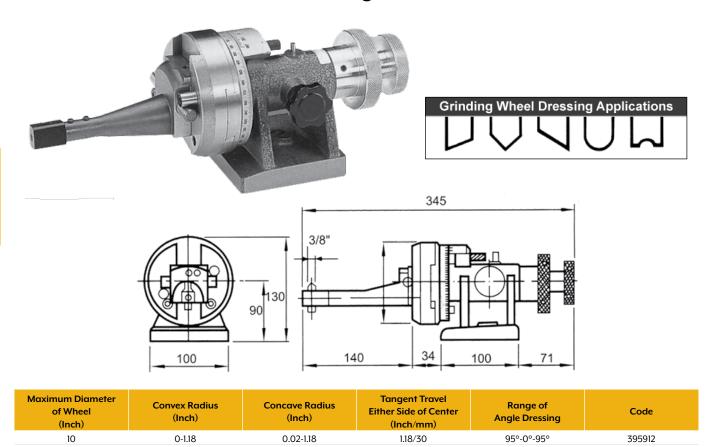

## **Radius & Angle Dresser**



## **Wheel Dresser & Replacement Cutters**

- Used for reconditioning grinding wheels and removing embedded metal particles which stick to the wheel during grinding operations
- Cutters are made of alloy steel
- Heat treated and tempered





Complete Tool

| No. of<br>Cutters | Cutter Size<br>Diameter x Bore x Width<br>(Inch) | For Wheel<br>Diameters<br>up to<br>(Inch) | Code   |
|-------------------|--------------------------------------------------|-------------------------------------------|--------|
| 4                 | $1-3/16 \times 1/4 \times 7/16$                  | 20                                        | 425551 |
| 4                 | $1-1/2 \times 1/2 \times 15/32$                  | 30                                        | 425552 |
| 6                 | 2-3/8 x 9/16 x