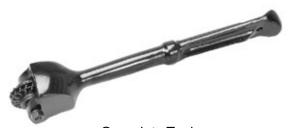

## **Wheel Dresser & Replacement Cutters**

- Used for reconditioning grinding wheels and removing embedded metal particles which stick to the wheel during grinding operations
- Cutters are made of alloy steel
- Heat treated and tempered

Complete Tool

| No. of<br>Cutters | Cutter Size<br>Diameter x Bore x Width<br>(Inch) | For Wheel<br>Diameters<br>up to<br>(Inch) | Code   |
|-------------------|--------------------------------------------------|-------------------------------------------|--------|
| 4                 | $1-3/16 \times 1/4 \times 7/16$                  | 20                                        | 425551 |
| 4                 | $1-1/2 \times 1/2 \times 15/32$                  | 30                                        | 425552 |
| 6                 | 2-3/8 x 9/16 x 7/8                               | >30                                       | 425553 |