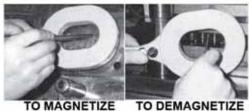

## **Non-Contact Magnetizer/Demagnetizer**

Magnetizing: Hold item to be magnetized in the middle of the opening. Press the red button for 3-5 seconds and release again. Take part out of the loop, and check for magnetism. Demagnetizing: While pushing the red button, move the part to be demagnetized through the inside of the loop without making physical contact.