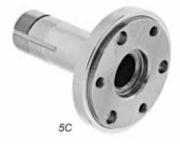

# **Quick Clamping Lathe Chuck Adapters**

### **Fully Machined**

**Morse Taper** 

5C

**5C Blank** 

| Chuck<br>Diameter<br>(Inch) | Morse<br>Taper | Code   | Chuck<br>Diameter<br>(Inch) | Code   | Chuck<br>Diameter<br>(Inch) | Code   |
|-----------------------------|----------------|--------|-----------------------------|--------|-----------------------------|--------|
| 4                           | 3              | 355554 | 4                           | 355559 | 4                           | 355562 |
| 4                           | 4              | 355555 | 5                           | 355560 | 5                           | 355563 |
| 5                           | 3              | 355556 | 6                           | 355561 | 6                           | 355564 |
| 5                           | 4              | 355557 |                             |        |                             |        |
| 6                           | 5              | 355558 |                             |        |                             |        |