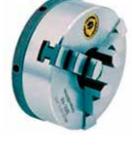

### Steel Body – 3-Jaw & 6-Jaw Self-Centering Chucks

- RPM 100
- TIR 0.00059"
- For drilling and end mill sharpening as well as for fixtures with 5C and MT sockets
- BISON 3 and 6-jaw lever operated, super accurate, low profile chucks are designed to solve tool grinding problems
- Keyless and pinion-less gripping system allows the reduction of clamping and unclamping time to a minimum
- 6-jaw chucks provide a uniform distortion free clamping of workpieces
- Chucks can be mounted on the spindle noses of tool grinders, on rotary tables, indexing fixtures and measuring devices

#### Standard Accessories for 3-Jaw Chucks:

- 1 set of inside jaws
- 1 set of outside jaws
- 1 wrench