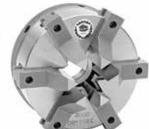

### Steel Body – 3-Jaw & 6-Jaw Self-Centering Chucks

- RPM 100
- TIR 0.00059"
- For drilling and end mill sharpening as well as for fixtures with 5C and MT sockets
- BISON 3 and 6-jaw lever operated, super accurate, low profile chucks are designed to solve tool grinding problems
- Keyless and pinion-less gripping system allows the reduction of clamping and unclamping time to a minimum
- 6-jaw chucks provide a uniform distortion free clamping of workpieces
- Chucks can be mounted on the spindle noses of tool grinders, on rotary tables, indexing fixtures and measuring devices

#### Standard Accessories for 6-Jaw Chucks:

- 1 set of jaws
- 1 wrench

| Chuck<br>Diameter<br>(Inch) | Hole<br>Diameter<br>(Inch) | RPM<br>Maximum | Weight<br>(lbs) | Code   | Chuck<br>Diameter<br>(Inch) | Hole<br>Diameter<br>(Inch) | RPM<br>Maximum | Weight<br>(lbs) | Code   |
|-----------------------------|----------------------------|----------------|-----------------|--------|-----------------------------|----------------------------|----------------|-----------------|--------|
| 3                           | 0.95                       | 100            | 2.4             | 355289 | 3                           | 0.95                       | 100            | 2.8             | 355293 |
| 4                           | 1.26                       | 100            | 7.1             | 355290 | 4                           | 1.26                       | 100            | 6.2             | 355294 |
| 5                           | 1.50                       | 100            | 8.8             | 355291 | 5                           | 1.50                       | 100            | 8.8             | 355295 |
| 6-1/4                       | 2.05                       | 100            | 16.1            | 355292 | 6-1/4                       | 2.05                       | 100            | 15.4            | 355296 |