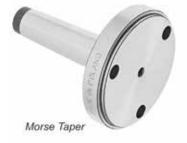

# **Quick Clamping Lathe Chuck Adapters**

### **Fully Machined**

**Morse Taper** 

5C

**5C Blank** 

| Chuck<br>Diameter<br>(Inch) | Morse<br>Taper | Code   | Chuck<br>Diameter<br>(Inch) | Code   | Chuck<br>Diameter<br>(Inch) | Code   |
|-----------------------------|----------------|--------|-----------------------------|--------|-----------------------------|--------|
| 4                           | 3              | 355554 | 4                           | 355559 | 4                           | 355562 |
| 4                           | 4              | 355555 | 5                           | 355560 | 5                           | 355563 |
| 5                           | 3              | 355556 | 6                           | 355561 | 6                           | 355564 |
| 5                           | 4              | 355557 |                             |        |                             |        |
| 6                           | 5              | 355558 |                             |        |                             |        |