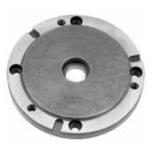

## **Back Plates**

- Fully machined for fixturing and mounting 2, 3 or 4-jaw lathe chucks onto rotary tables, etc.
- High carbon steel
- Precision ground for accuracy

| For Chuck Diameter<br>(Inch) | Code   |
|------------------------------|--------|
| 6                            | 355550 |
| 8                            | 355551 |
| 10                           | 355552 |
| 12                           | 355553 |