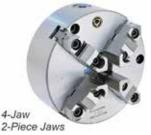

TURNING

# **Universal Lathe Chucks**

### Semi-Steel Body – 3-Jaw & 4-Jaw Front Mount Self-Centering Chucks



Code

355275

355276

355277

355278





**Chuck Diameter** 

(Inch)

4

8

10

12



Plain Back - 3-Jaw - Solid Jaws

Weight

(lbs)

5.3

32.0

52.0

96.0

3 and 4-Jaw Universal Scroll Chucks are designed for use with rotary tables and other devices where back mounting chucks cannot be used. They can be mounted directly on 3-slot rotary table or on base plate when rotary table has 4 or 8 T-slots.

#### Plain Back – 4-Jaw – 2-Piece Jaws

## Plain Back – 3-Jaw – 2-Piece Jaws

| Chuck Diameter<br>(Inch) | Weight<br>(Ibs) | Code   | Chuck Diameter<br>(Inch) | Weight<br>(Ibs) | Code   |
|--------------------------|-----------------|--------|--------------------------|-----------------|--------|
| 5                        | 10.0            | 355284 | 5                        | 10.0            | 355279 |
| 6                        | 18.0            | 355285 | 6