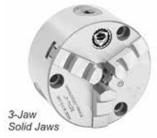

### Semi-Steel Body – 3-Jaw & 4-Jaw Front Mount Self-Centering Chucks

Code

355275

355276

355277

355278

**Chuck Diameter** 

(Inch)

4

8

10

12

Plain Back - 3-Jaw - Solid Jaws

Weight

(lbs)

5.3

32.0

52.0

96.0

3 and 4-Jaw Universal Scroll Chucks are designed for use with rotary tables and other devices where back mounting chucks cannot be used. They can be mounted directly on 3-slot rotary table or on base plate when rotary table has 4 or 8 T-slots.