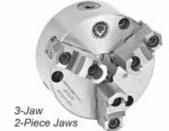

## Plain Back – 3-Jaw – 2-Piece Jaws

| Chuck Diameter<br>(Inch) | Weight<br>(Ibs) | Code   | Chuck Diameter<br>(Inch) | Weight<br>(Ibs) | Code   |
|--------------------------|-----------------|--------|--------------------------|-----------------|--------|
| 5                        | 10.0            | 355284 | 5                        | 10.0            | 355279 |
| 6                        | 18.0            | 355285 | 6                        | 18.0            | 355280 |
| 8                        | 32.0            | 355286 | 8                        | 32.0            | 355281 |
| 10                       | 52.0            | 355287 | 10                       | 52.0            | 355282 |
| 12                       | 96.0            | 355288 | 12                       | 96.0            | 355283 |