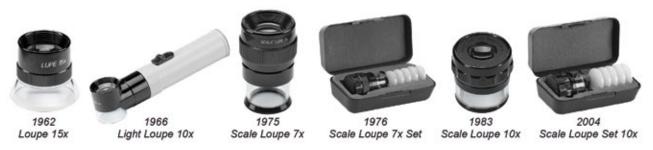

## Loupes

| Model | Description                                                                                                                                                                | Code   |
|-------|----------------------------------------------------------------------------------------------------------------------------------------------------------------------------|--------|
| 1962  | <b>Loupe 15x</b>   High resolution achromat 3-element, 2-piece construction. The clear acrylic skirt of this powerful universal loupe work to be brightly illuminates.     | 730101 |
| 1966  | <b>Loupe 10x</b>   Keliner type with 3-element, 2-piece construction. Accurate measurements can be made by turning the focusing ring so both object and scale can be seen. | 730103 |
| 1975  | Scale Loupe 7x   Inspection convenience is improved by adding a removable light to this 7x loupe.                                                                          | 730105 |
| 1976  | Scale Loupe 7x Set   4-element, 2-piece, coated. High resolution and wide field of view makes scale reading easy.                                                          | 730107 |
| 1983  | Scale Loupe 10x   A scale loupe 10x                                                                                                                                        | 730109 |
| 2004  | Scale Loupe 10x Set   A scale loupe 10x with five most popular scales in a plastic case                                                                                    | 730113 |