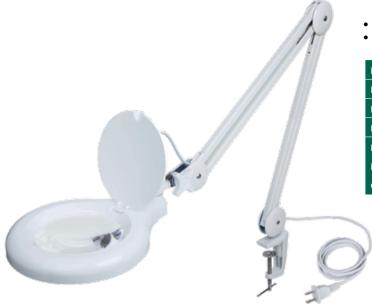

## **Table Magnifier**

## With Illumination

- LED illumination, working life 20000h
- Clamping holder range: 0.394"-2.362"

| Magnification | 2.25X                         |
|---------------|-------------------------------|
| Diopter       | 5D                            |
| Lens diameter | 4.803                         |
| Illumination  | power: 7W, illuminance: 420lm |
| Power supply  | 100-240V, 50-60Hz             |
| INSIZE No.    | 7516-5D-U                     |
| Code          | 877214                        |