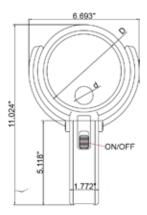

## Magnifiers

- Glass lens
- Powered by 3 x AAA batteries (included)

| Magnification | D<br>Ø Lens<br>(Inch) | L<br>(Inch) | h<br>(Inch) | INSIZE<br>No. | Code   |
|---------------|-----------------------|-------------|-------------|---------------|--------|
| 2X            | 2.953                 | 6.693       | 3.543       | 7513-2        | 816388 |
| 4X            | 1.969                 | 5.709       | 3.543       | 7513-4        | 816389 |