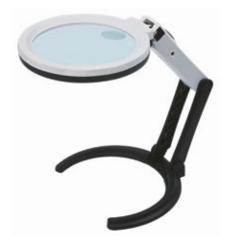

## Magnifiers

- Glass lens
- Powered by 3 x AAA batteries (included)

| Magnification | D<br>Ø Lens<br>(Inch) | L<br>(Inch) | h<br>(Inch) | INSIZE<br>No. | Code   |
|---------------|-----------------------|-------------|-------------|---------------|--------|
| 2X            | 2.953                 | 6.693       | 3.543       | 7513-2        | 816388 |
| 4X            | 1.969                 | 5.709       | 3.543       | 7513-4        | 816389 |