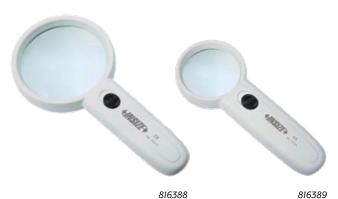

## Magnifiers

- Glass lens
- Powered by 3 x AAA batteries (included)

| Magnification | D<br>Ø Lens<br>(Inch) | L<br>(Inch) | h<br>(Inch) | INSIZE<br>No. | Code   |
|---------------|-----------------------|-------------|-------------|---------------|--------|
| 2X            | 2.953                 | 6.693       | 3.543       | 7513-2        | 816388 |
| 4X            | 1.969                 | 5.709       | 3.543       | 7513-4        | 816389 |