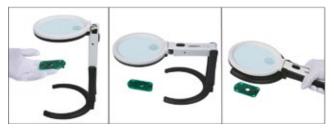

## **Three Way Magnifier**

## With Illumination

- Plastic lens
- Powered by 2 x AA batteries (included) or power adapter (110-240V, 50-60Hz)

three ways

| Magnification | D<br>Ø Lens<br>(Inch) | d<br>Ø Lens<br>(Inch) | INSIZE<br>No. | Code   |
|---------------|-----------------------|-----------------------|---------------|--------|
| 2X/4X         | 4.724                 | 1.102                 | 7512-1        | 816387 |