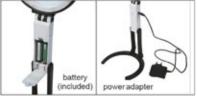

## Magnifiers

- Glass lens
- Powered by 3 x AAA batteries (included)

| Magnification | D<br>Ø Lens<br>(Inch) | L<br>(Inch) | h<br>(Inch) | INSIZE<br>No. | Code   |
|---------------|-----------------------|-------------|-------------|---------------|--------|
| 2X            | 2.953                 | 6.693       | 3.543       | 7513-2        | 816388 |
| 4X            | 1.969                 | 5.709       | 3.543       | 7513-4        | 816389 |