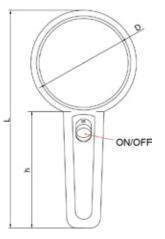

## Magnifiers

- Glass lens
- Powered by 3 x AAA batteries (included)

| Magnification | D<br>Ø Lens<br>(Inch) | L<br>(Inch) | h<br>(Inch) | INSIZE<br>No. | Code   |
|---------------|-----------------------|-------------|-------------|---------------|--------|
| 2X            | 2.953                 | 6.693       | 3.543       | 7513-2        | 816388 |
| 4X            | 1.969                 | 5.709       | 3.543       | 7513-4        | 816389 |