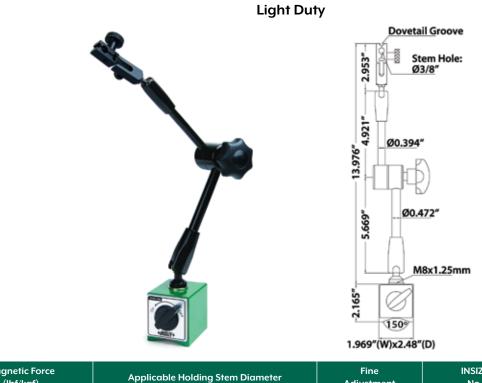

## **Universal Magnetic Stands**

- For electronic/dial indicators and dial test indicators
- With fine adjustment and dovetail groove

| Magnetic Force<br>(lbf/kgf) | Applicable Holding Stem Diameter | Fine<br>Adjustment | INSIZE<br>No. | Code   |
|-----------------------------|----------------------------------|--------------------|---------------|--------|
| 176/80                      | 3/8"                             | Yes                | 6210-81E      | 877379 |
| 176/80                      | 3/8"                             | Yes                | 6210-80E      | 877028 |
| 220/100                     | 3/8"                             | Yes                | 6210-100E     | 877378 |

Magnetic Force<br/>(lbf/kgf)Applicable Holding Stem DiameterFine<br/>AdjustmentINSIZE<br/>No.Code176/803/8"Yes6208-80E816256

562