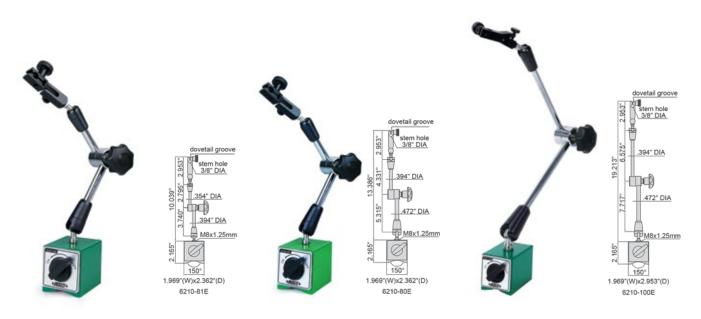

## **Universal Magnetic Stands**

- For electronic/dial indicators and dial test indicators
- With fine adjustment and dovetail groove

| Magnetic Force<br>(lbf/kgf) | Applicable Holding Stem Diameter | Fine<br>Adjustment | INSIZE<br>No. | Code   |
|-----------------------------|----------------------------------|--------------------|---------------|--------|
| 176/80                      | 3/8"                             | Yes                | 6210-81E      | 877379 |
| 176/80                      | 3/8"                             | Yes                | 6210-80E      | 877028 |
| 220/100                     | 3/8"                             | Yes                | 6210-100E     | 877378 |