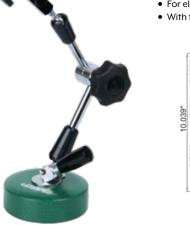

## **Magnetic Stands**

- For electronic/dial indicators and dial test indicators
- With fine adjustment

| Magnetic Force<br>(lbf) | Applicable Holding Stem Diameter | Fine<br>Adjustment | INSIZE<br>No. | Code   |
|-------------------------|----------------------------------|--------------------|---------------|--------|
| 132                     | Ø3/8", Ø8mm, Ø4mm                | Yes                | 6215-60       | 282893 |