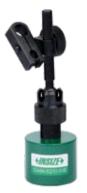

## **Miniature Magnetic Stands**

For dial test indicatorsWith dovetail groove

| Magnetic<br>force<br>(lbf) | Applicable<br>holding stem<br>diameter<br>(Inch) | INSIZE<br>No. | Code   |
|----------------------------|--------------------------------------------------|---------------|--------|
| 22                         | 1/4, 3/8                                         | 6211-10E      | 877189 |