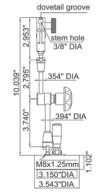

## **Vacuum Stands**

- Suitable for granite surface plates or cast iron surface plates
- For electronic/dial indicators and dial test indicators
- With fine adjustment and dovetail groove

| Diameter of<br>vacuum disc<br>(Inch) | Vacuum force<br>(lbf) | Applicable<br>holding stem<br>diameter<br>(Inch) | INSIZE<br>No. | Code   |
|--------------------------------------|-----------------------|--------------------------------------------------|---------------|--------|
| 3.15                                 | 176                   | 3/8                                              | 6217-BE       | 877190 |