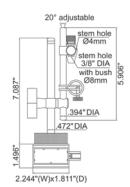

## **Magnetic Stands**

- For electronic/dial indicators and dial test indicators
- With fine adjustment

| Magnetic Force<br>(lbf) | Applicable Holding Stem Diameter | Fine<br>Adjustment | INSIZE<br>No. | Code   |
|-------------------------|----------------------------------|--------------------|---------------|--------|
| 132                     | Ø3/8", Ø8mm, Ø4mm                | Yes                | 6215-60       | 282893 |