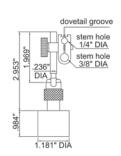

## **Miniature Magnetic Stands**

For dial test indicatorsWith dovetail groove

| Magnetic<br>force<br>(lbf) | Applicable<br>holding stem<br>diameter<br>(Inch) | INSIZE<br>No. | Code   |
|----------------------------|--------------------------------------------------|---------------|--------|
| 22                         | 1/4, 3/8                                         | 6211-10E      | 877189 |