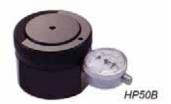

## **Dial Zero Setters**

- 50mm setting height
- 0.01mm dial setting

| Model  | Style              | Code   |
|--------|--------------------|--------|
| HP50A  | Standard           | 242210 |
| HP50B  | Standard           | 242211 |
| HP50AM | With magnetic base | 242212 |
| HP50BM | With magnetic base | 242213 |