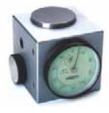

## **Zero Setters**

- LED lights illuminate when contact is made
- Magnetic base
- For vertical and horizontal zero setting
- Accuracy: 0.0005"/0.01mm
- Supplied in fitted storage case

| Height<br>(Inch) | Graduation<br>(Inch) | Code   |
|------------------|----------------------|--------|
| 2                | 0.001                | 284446 |
| 2                | 0.0005               | 284447 |