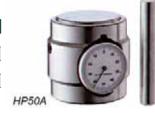

## **Dial Zero Setters**

- 50mm setting height
- 0.01mm dial setting

| Model  | Style              | Code   |
|--------|--------------------|--------|
| HP50A  | Standard           | 242210 |
| HP50B  | Standard           | 242211 |
| HP50AM | With magnetic base | 242212 |
| HP50BM | With magnetic base | 242213 |