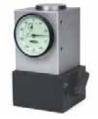

## **Zero Setters**

**◆INSIZE**→

- Magnetic base with on/off switch
- For vertical and horizontal zero setting
- Supplied in fitted storage case

| Height<br>(Inch) | Graduation<br>(Inch) | Code   |
|------------------|----------------------|--------|
| 4                | 0.001                | 284443 |
| 4                | 0.0005               | 284444 |