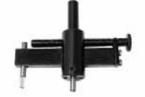

## **Parallex Hole Cutter**

PLX 1/2" Shank

| Code   |
|--------|
| 375514 |
|        |