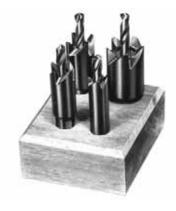

### **Hole Cutter Set**

- Set contains 1 piece each: 1/2", 5/8", 3/4", and 1" with 1/2" shanks and 1/4" pilot drills
- Supplied in wooden block

| Code  |   |
|-------|---|
| 31106 | ۶ |