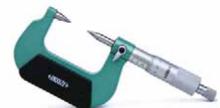

# **Spherical Tip Micrometers**

- Graduation: 0.0001"
- For measuring wall thickness of tubes
- Anvil tip is spherical, spindle tip is flat
- Ratchet stop, carbide tips and zero adjusting wrench
- Micrometers over 1" are supplied with a setting standard
- Supplied in fitted storage case

| Range<br>(Inch) | Code   |
|-----------------|--------|
| 0-1             | 281457 |
| 1-2             | 281458 |
| 2-3             | 281459 |