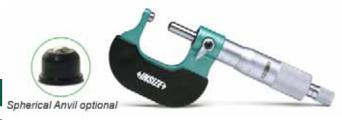

# **Spherical Tip Micrometers**

- Graduation: 0.0001"
- For measuring wall thickness of tubes
- Anvil tip is spherical, spindle tip is flat
- Ratchet stop, carbide tips and zero adjusting wrench
- Micrometers over 1" are supplied with a setting standard
- Supplied in fitted storage case

| Range<br>(Inch) | Code   |
|-----------------|--------|
| 0-1             | 281457 |
| 1-2             | 281458 |
| 2-3             | 281459 |