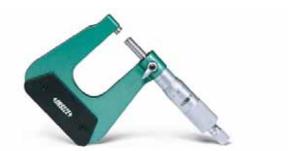

## **Deep Throat Outside Micrometers**

- Graduation: 0.0001"
- Throat depth: 6"
- Flat tips
- · Ratchet stop, carbide tips and zero adjusting wrench
- 1-2" micrometer is supplied with a setting standard
- Supplied in fitted storage case

| Range<br>(Inch) | Code   |
|-----------------|--------|
| 0-1             | 281235 |
| 1-2             | 281236 |
|                 |        |