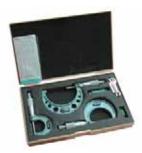

#### Sets

| Range<br>(Inch) | Graduation (Inch) | Included in Set            | Code    |
|-----------------|-------------------|----------------------------|---------|
| 0-3             | 0.0001            | 103-135, 103-136, 103-217T | 103-922 |

| Range<br>(Inch) | Graduation (Inch) | Included in Set                                      | Code       |
|-----------------|-------------------|------------------------------------------------------|------------|
| 0-6             | 0.001             | 103-135, 103-136, 103-217, 103-218, 103-219, 103-220 | 103-907-01 |

Accuracy: ±0.0001" (Except for 103-218, 103-219 and 103-220: accuracy ±0.00015")