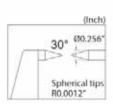

#### **Point Micrometers**

- Graduation: 0.0001"
- Pointed spindle and anvil tips to measure the web thickness of drills, small grooves and keyways
- Measuring tip 30 degree with SR0.012"/0.3mm
- Ratchet stop, carbide tips and zero adjusting wrench
- Micrometers over 1" are supplied with a setting standard
- · Supplied in fitted storage case

| Range<br>(Inch) | Code   |
|-----------------|--------|
| 0-1             | 281345 |
| 1-2             | 281346 |
| 2-3             | 281347 |
| 3-4             | 281348 |